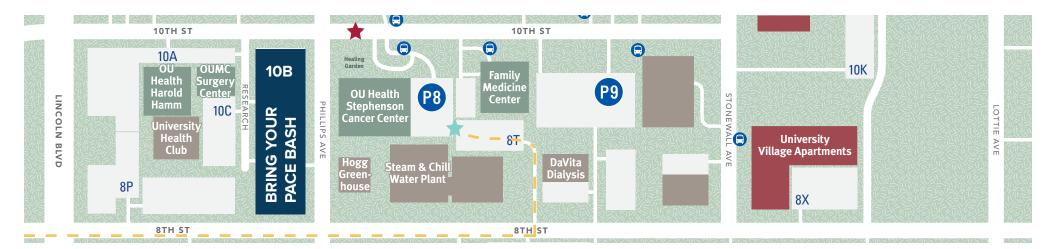

## PARTICIPANT PARKING INSTRUCTIONS

**LEGEND** 

START/FINISH LINE

**GARAGE ENTRANCE** 

**DRIVING ROUTE** 

**EVENT VENUE** 

## **PARKING INSTRUCTIONS**

- » Head east on 8th Street
- » Turn left into Parking Lot 8T
- » Follow the Outpace parking signs to Parking Garage P8

Stonewall Avenue will be completely closed to traffic, as well as 10th Street in front of SCC. Traffic will not be allowed to enter Parking Garage P8 from 10th Street. Participants will not be allowed inside of the SCC building.